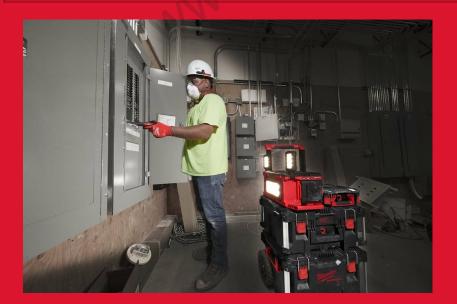

## M18™ PACKOUT™ AREA LIGHT CHARGER

- Three independent pivoting light heads provide 3000 lumens of TRUVIEW™ High Definition Output
- All three pivot light heads combined provide up to 12 hours of run time on a M18™ REDLITHIUM™ 5.0 Ah battery pack
- IP54: water and dust resistant
- Built in charger function for quick and convenient charging of any M18<sup>™</sup> battery or electric devices via the 2.1 AMP USB output port
- Full system compatibility with the PACKOUT ™ Modular Storage System – lighting on and off the stack
- AC/DC versatility: Powered by MILWAUKEE® M18<sup>™</sup> batteries, or mains plug supply
- Storage compartment for devices and small items
- 9 total output modes to manage output or run time
- Low battery indicator, light flashes when battery pack is low on charge
- Flexible battery system: works with all MILWAUKEE® M18™ batteries