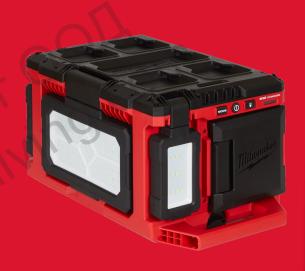

## M18™ PACKOUT™ AREA LIGHT CHARGER

- Three independent pivoting light heads provide 3000 lumens of TRUVIEW™ High Definition Output
- All three pivot light heads combined provide up to 12 hours of run time on a M18™ REDLITHIUM™ 5.0 Ah battery pack
- IP54: water and dust resistant
- Built in charger function for quick and convenient charging of any M18<sup>™</sup> battery or electric devices via the 2.1 AMP USB output port
- Full system compatibility with the PACKOUT ™ Modular Storage System – lighting on and off the stack
- AC/DC versatility: Powered by MILWAUKEE® M18<sup>™</sup> batteries, or mains plug supply
- Storage compartment for devices and small items
- 9 total output modes to manage output or run time
- Low battery indicator, light flashes when battery pack is low on charge
- Flexible battery system: works with all MILWAUKEE® M18™ batteries

| max. light output high /<br>medium / low / strobe<br>(lumens) | 3000/ 1500/ 1000/ -                                  |
|---------------------------------------------------------------|------------------------------------------------------|
| Max. run time with M18 B5 battery (h)                         | 12/ 8/ 4/ -                                          |
| Weight with battery pack (EPTA) (kg)                          | 5.9 (M18 B5)                                         |
| Kit included                                                  | No batteries supplied, No charger supplied, Gift box |
| Article Number                                                | 1033178120                                           |